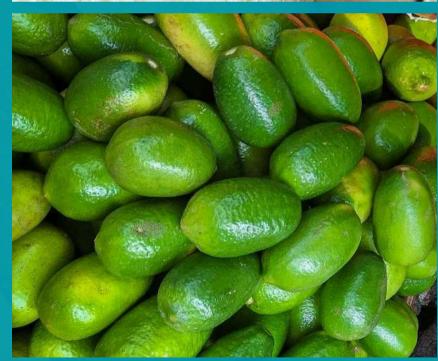

- Tezpur Litchi Famous for its juicy sweetness and unique flavor, the Tezpur Litchi from Assam is highly sought after for its exceptional quality.
- Kaji Nemu (Assam Lemon) A specialty of Assam, Kaji Nemu is prized for its distinct flavor and aroma, perfect for adding zest to dishes.
- Karbi Anglong Ginger Known for its intense aroma and therapeutic properties, this ginger from Karbi Anglong is a high-demand spice worldwide.
- Green Chili Pungent and fresh, sourced from the fertile lands of Assam.
- Joha Rice This aromatic and GI-tagged rice from Assam is famous for its delicate fragrance and soft texture, often used in traditional Assamese cuisine.