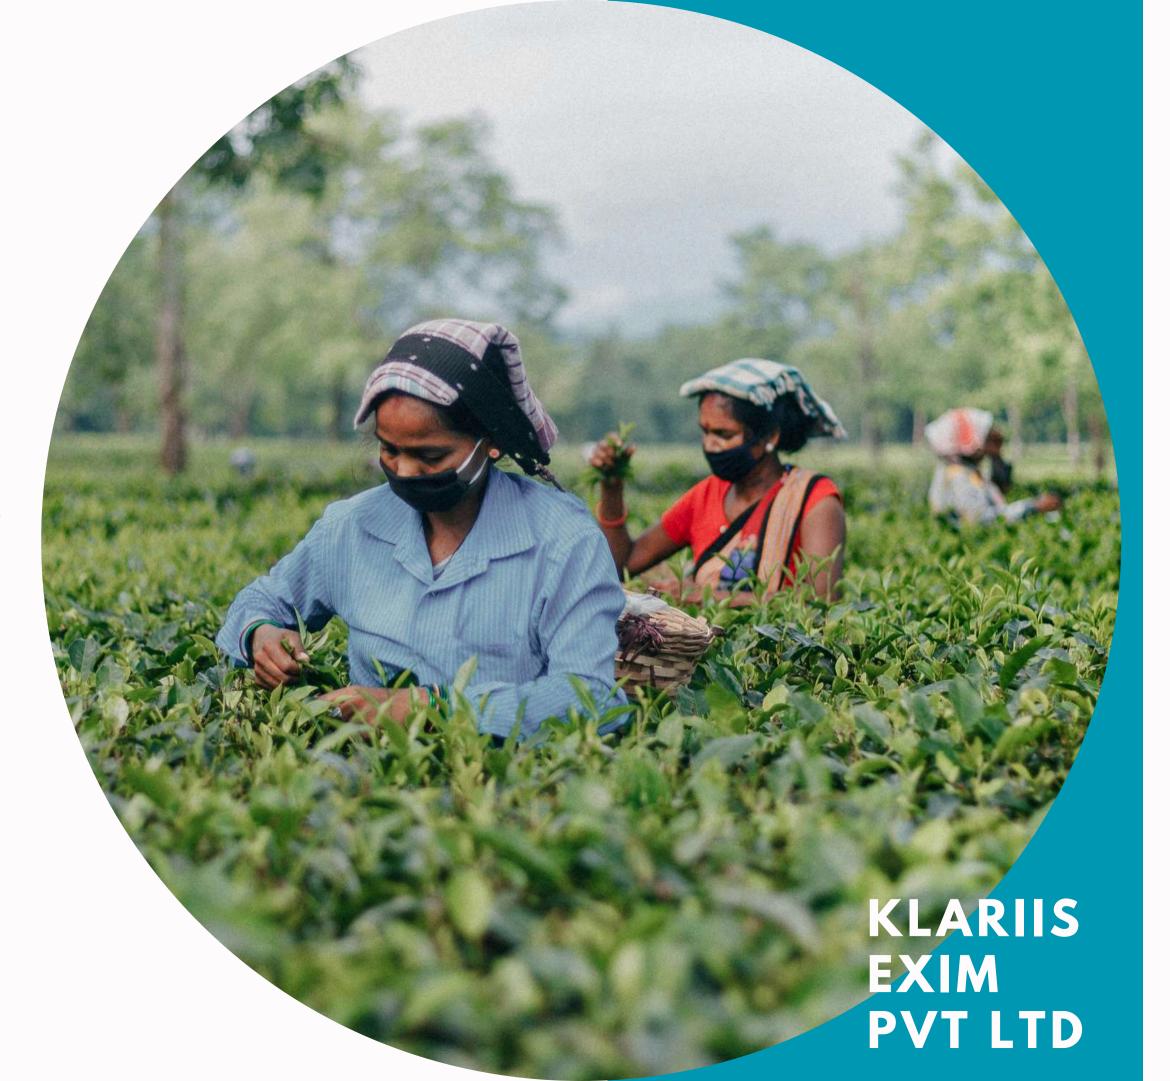

# Overview

Founded with a vision to bring the authentic essence of Assam's heritage to the world, Klariis Exim Private Limited is an export-oriented enterprise with a sharp focus on delivering premium Assam tea. Positioned in the heart of India's most renowned tea-growing region, we have developed an extensive network of partnerships with some of the finest estates, allowing us to ensure consistency, quality, and authenticity in every leaf we export. Our business model is rooted in a commitment to sustainable practices, transparency in trade, and a deep respect for the communities that contribute to our supply chain. With a global reach spanning Europe, North America, and Asia, we pride ourselves on being a trusted partner to international buyers seeking the very best in tea.