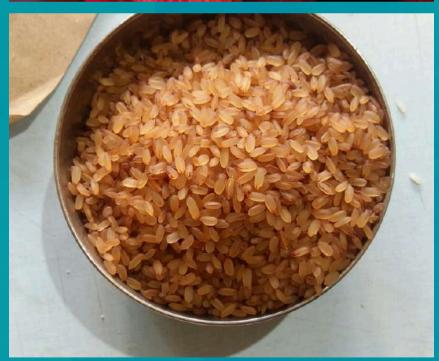

- Tezpur Litchi Famous for its juicy sweetness and unique flavor, the Tezpur Litchi from Assam is highly sought after for its exceptional quality.
- Kaji Nemu (Assam Lemon) A specialty of Assam, Kaji Nemu is prized for its distinct flavor and aroma, perfect for adding zest to dishes.
- Karbi Anglong Ginger Known for its intense aroma and therapeutic properties, this ginger from Karbi Anglong is a high-demand spice worldwide.
- Green Chili Pungent and fresh, sourced from the fertile lands of Assam.
- Joha Rice This aromatic and GI-tagged rice from Assam is famous for its delicate fragrance and soft texture, often used in traditional Assamese cuisine.