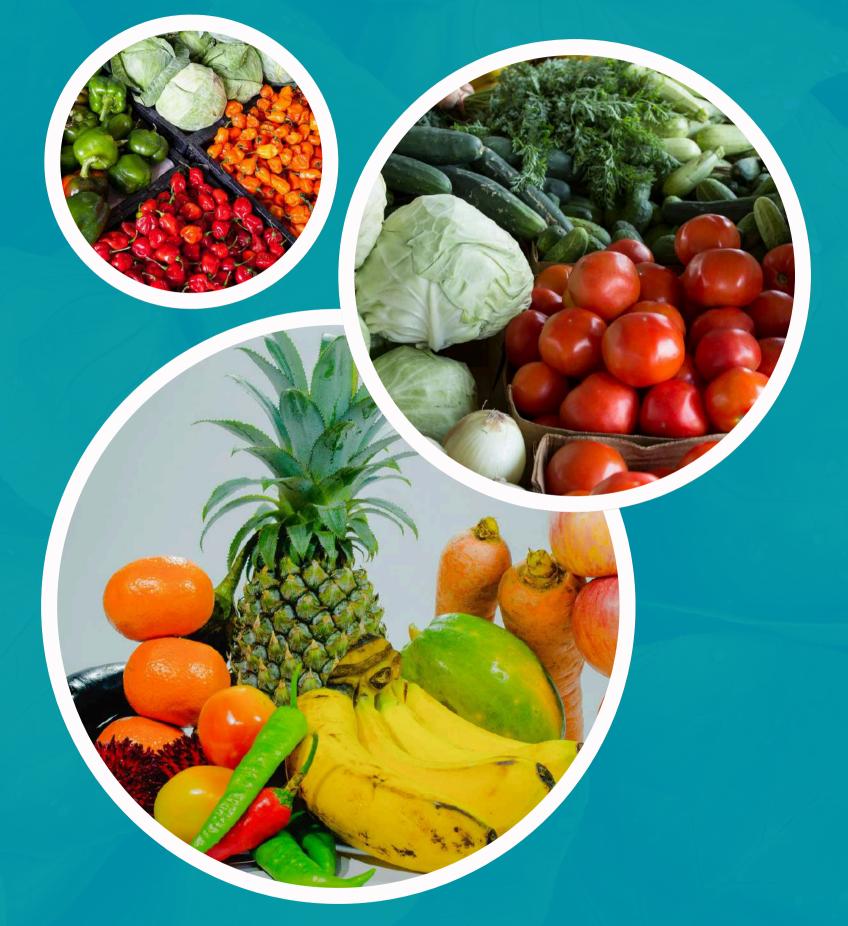

# ABOUT US

At Klariis Exim Private Limited, we are passionate about delivering the rich and diverse agricultural bounty of Northeast India to the world. Based in the heart of Assam, our company is dedicated to exporting premium quality fresh fruits, vegetables, and GI-tagged products from this unique and fertile region.

Northeast India is renowned for its exceptional agricultural produce, thanks to its favorable climate and rich soil. At Klariis Exim, we focus on sourcing and supplying the finest fresh fruits and vegetables, ensuring that they meet the highest standards of freshness and quality. Our portfolio also includes a range of Gltagged products, highlighting the region's distinctive flavors and cultural heritage.

We are committed to sustainable and ethical sourcing practices, working closely with local farmers and producers to bring their premium produce to international markets. From succulent pineapples to vibrant green vegetables, every product we export reflects the region's natural richness and unparalleled taste.

# OUR FRUITS & VEG PRODUCT

At Klariis Exim Private Limited, we specialize in exporting a diverse range of premium agricultural products sourced from the fertile lands of Northeast India. Our product range is a testament to the region's rich biodiversity, unique flavors, and agricultural excellence.

- Tezpur Litchi Famous for its juicy sweetness and unique flavor, the Tezpur Litchi from Assam is highly sought after for its exceptional quality.
- Kaji Nemu (Assam Lemon) A specialty of Assam, Kaji Nemu is prized for its distinct flavor and aroma, perfect for adding zest to dishes.
- Karbi Anglong Ginger Known for its intense aroma and therapeutic properties, this ginger from Karbi Anglong is a high-demand spice worldwide.
- Green Chili Pungent and fresh, sourced from the fertile lands of Assam.
- Joha Rice This aromatic and GI-tagged rice from Assam is famous for its delicate fragrance and soft texture, often used in traditional Assamese cuisine.