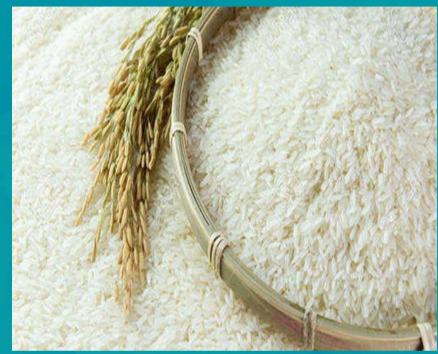

- Tezpur Litchi Famous for its juicy sweetness and unique flavor, the Tezpur Litchi from Assam is highly sought after for its exceptional quality.
- Kaji Nemu (Assam Lemon) A specialty of Assam, Kaji Nemu is prized for its distinct flavor and aroma, perfect for adding zest to dishes.
- Karbi Anglong Ginger Known for its intense aroma and therapeutic properties, this ginger from Karbi Anglong is a high-demand spice worldwide.
- Green Chili Pungent and fresh, sourced from the fertile lands of Assam.
- Joha Rice This aromatic and GI-tagged rice from Assam is famous for its delicate fragrance and soft texture, often used in traditional Assamese cuisine.