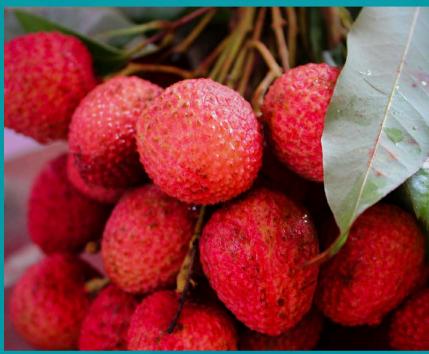

- Tezpur Litchi Famous for its juicy sweetness and unique flavor, the Tezpur Litchi from Assam is highly sought after for its exceptional quality.
- Kaji Nemu (Assam Lemon) A specialty of Assam, Kaji Nemu is prized for its distinct flavor and aroma, perfect for adding zest to dishes.
- Karbi Anglong Ginger Known for its intense aroma and therapeutic properties, this ginger from Karbi Anglong is a high-demand spice worldwide.
- Green Chili Pungent and fresh, sourced from the fertile lands of Assam.
- Joha Rice This aromatic and GI-tagged rice from Assam is famous for its delicate fragrance and soft texture, often used in traditional Assamese cuisine.